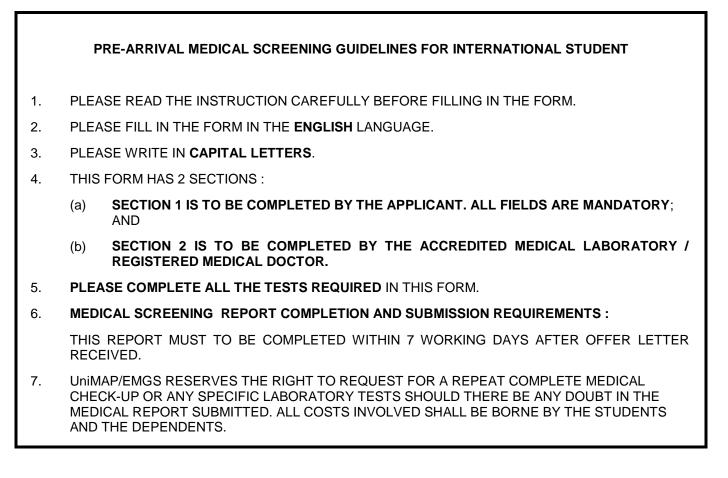

### PRE-ARRIVAL MEDICAL SCREENING REPORT FOR INTERNATIONAL STUDENT IMPORTANT : PLEASE USE CAPITAL LETTERS AND TICK ( ✓ ) WHERE APPROPRIATE

#### **SECTION 1**

(To be completed by APPLICANT and all fields are **MANDATORY**)